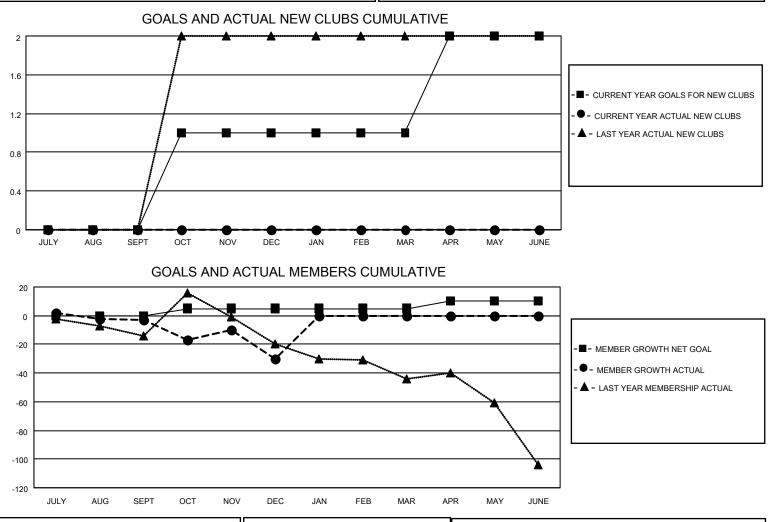

## LOCATION NEWFOUNDLAND-LABRADOR

District N 3

Results as of: 12/31/2022

| Clubs                 |               |           |               | Members               |                         |                         |                                                    |
|-----------------------|---------------|-----------|---------------|-----------------------|-------------------------|-------------------------|----------------------------------------------------|
| RESULTS FOR 2022-2023 |               |           |               | RESULTS FOR 2022-2023 |                         |                         |                                                    |
| QUARTER               | NEW CLUB GOAL | NEW CLUBS | DROPPED CLUBS | QUARTER               | MBER GROWTH NET<br>GOAL | MEMBER GROWTH<br>ACTUAL | DROPPED<br>MEMBERS ACTUAL<br>(including transfers) |
| JULY/AUG/SEPT         | 0             | 0         | 1             | JULY/AUG/SEPT         | 0                       | 14                      | 15                                                 |
| OCT/NOV/DEC           | 1             | 0         | 0             | OCT/NOV/DEC           | 5                       | 29                      | 52                                                 |
| JAN/FEB/MAR           | 0             | 0         | 0             | JAN/FEB/MAR           | 0                       | 0                       | 0                                                  |
| APR/MAY/JUNE          | 1             | 0         | 0             | APR/MAY/JUNE          | 5                       | 0                       | 0                                                  |